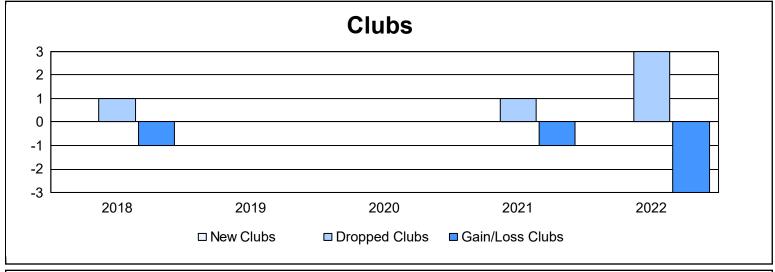

District A 9 As of June 2022 Cumulative

| Year      | New<br>Clubs | Dropped<br>Clubs | Gain/<br>Loss<br>Clubs | New<br>Members | Charter<br>Members | Reinstate<br>Members | Transfer<br>Members | Total<br>Member<br>Added | Total<br>Members<br>Dropped | Gain/<br>Loss<br>Members |
|-----------|--------------|------------------|------------------------|----------------|--------------------|----------------------|---------------------|--------------------------|-----------------------------|--------------------------|
| 2017-2018 | 0            | 1                | -1                     | 69             | 0                  | 7                    | 5                   | 81                       | 169                         | -88                      |
| 2018-2019 | 0            | 0                | 0                      | 87             | 0                  | 1                    | 9                   | 97                       | 82                          | 15                       |
| 2019-2020 | 0            | 0                | 0                      | 48             | 0                  | 6                    | 2                   | 56                       | 99                          | -43                      |
| 2020-2021 | 0            | 1                | -1                     | 35             | 2                  | 10                   | 0                   | 47                       | 96                          | -49                      |
| 2021-2022 | 0            | 3                | -3                     | 85             | 3                  | 4                    | 12                  | 104                      | 140                         | -36                      |
| Average   | 0            | 1                | -1                     | 65             | 1                  | 6                    | 6                   | 77                       | 117                         | -40                      |