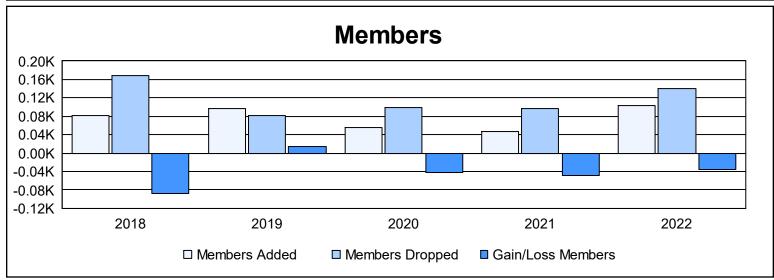

District A 9 As of June 2022 Cumulative

| Year      | New<br>Clubs | Dropped<br>Clubs | Gain/<br>Loss<br>Clubs | New<br>Members | Charter<br>Members | Reinstate<br>Members | Transfer<br>Members | Total<br>Member<br>Added | Total<br>Members<br>Dropped | Gain/<br>Loss<br>Members |
|-----------|--------------|------------------|------------------------|----------------|--------------------|----------------------|---------------------|--------------------------|-----------------------------|--------------------------|
| 2017-2018 | 0            | 1                | -1                     | 69             | 0                  | 7                    | 5                   | 81                       | 169                         | -88                      |
| 2018-2019 | 0            | 0                | 0                      | 87             | 0                  | 1                    | 9                   | 97                       | 82                          | 15                       |
| 2019-2020 | 0            | 0                | 0                      | 48             | 0                  | 6                    | 2                   | 56                       | 99                          | -43                      |
| 2020-2021 | 0            | 1                | -1                     | 35             | 2                  | 10                   | 0                   | 47                       | 96                          | -49                      |
| 2021-2022 | 0            | 3                | -3                     | 85             | 3                  | 4                    | 12                  | 104                      | 140                         | -36                      |
| Average   | 0            | 1                | -1                     | 65             | 1                  | 6                    | 6                   | 77                       | 117                         | -40                      |